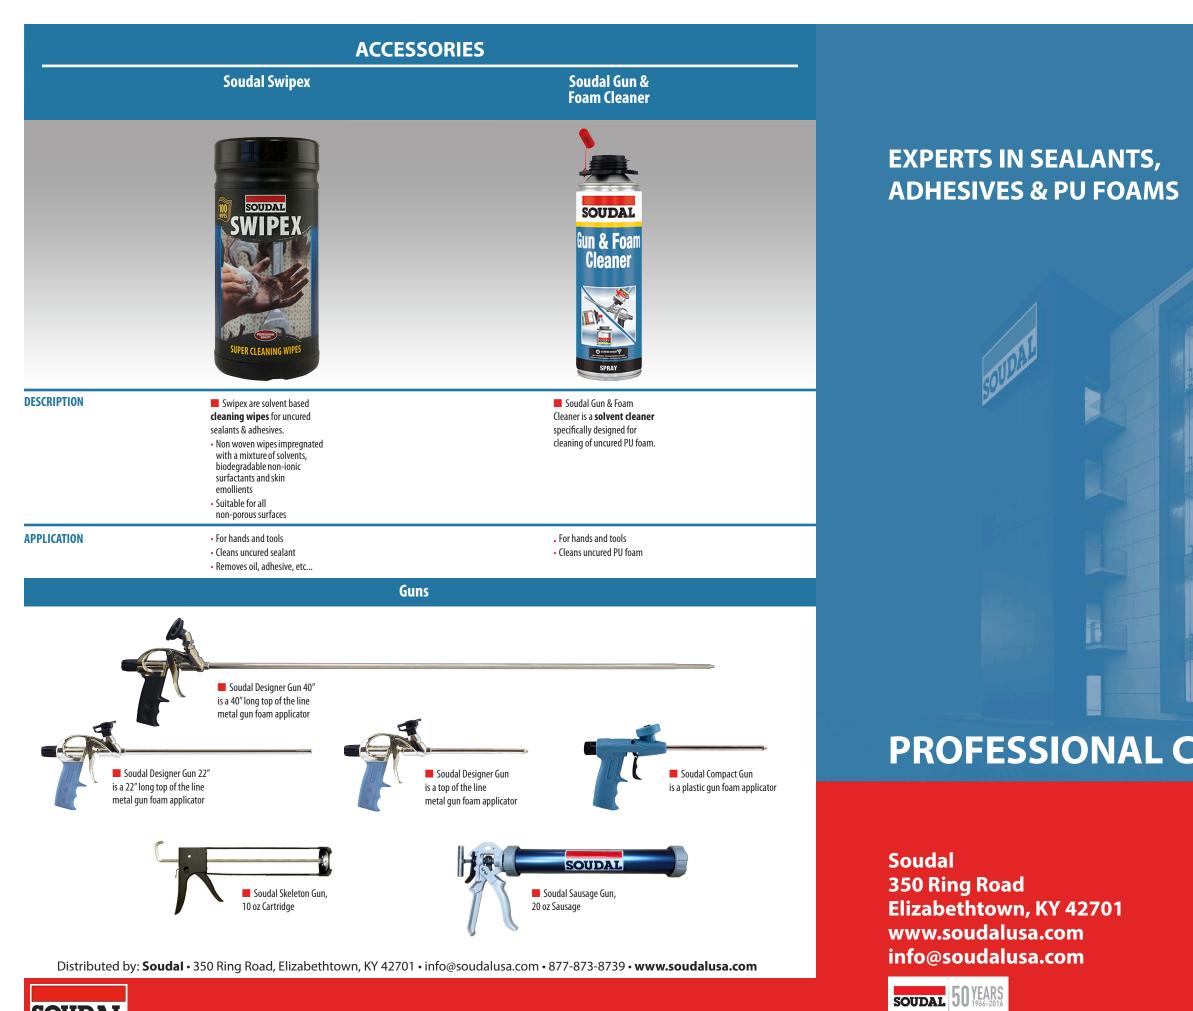

# **PROFESSIONAL CONSTRUCTION USA**

SOUDAL

- For air- and watertight finishing of above- ground:
- Surfaces (no roof applications)
- COLOR
- Grey

- Building and Construction Joints
- Top Sealaing of Glazing Joints
- Joints with high movment between different
- Sealing between treated wood, metal, PVC profiles,

 Anodized Aluminum, Antique White, Clear, Black, Bronze, Grey, Limestone, White, Window Bronze

- For bonding a broad range of materials
- Suitable for the fast bonding of e.g. plastics, metal,
- timber, porcelain, cork, leather, ceramics, cardboard,

Good adhesion to many materials

• Fast hand tight bond.

• Suitable for bonding of low energy surfaces.

OUDAL

SOUDAL

datight

| PU S                   | EALANT                                                                                                                                                                                                                                                                                                                            |                                                                                                                                                                                                                                                                                                                                                                                                                                                                              | SMX®                                                                                                                                                                                                                                                                                                                                                                                                                                | HYBRID P                                                                                                                                                                                                                                                                                                                                                                                                                                                                                                                             |                                                                                                                                                                                                                                                                                                                                                                                                                                                                                                               |                                                                                                                                                                                                                                                                                                                                                                                                                                                                                                |                                                                                                                                                                                                                                                                                                                                                                                                                                                                                                            |                                                                                                                                                                                                                                                                                                                                                                                                                                                                                                                                                                                                                                                                                                                                                                                                                                                                                                                                                                                                                                                                                                                                                                                                                                                                                                                                                                                                                                                                                                                                                                                                                                                                                                                                                                                                                                                                                    |                                                                                                                                                                                                                                                                                                                                                                                                                                                                                                                                                                                                                                                                                                                                                                                                                                                                                                                                                                                                                                                                                                                                                                                                                                                                                                                                                                                                                                                                                                                                                                                                                                                                                                                                                                                                                                                                                                                                                                                                                                                                                                                                |                                                                                                                                                                                                                                                                                                                                                             |
|------------------------|-----------------------------------------------------------------------------------------------------------------------------------------------------------------------------------------------------------------------------------------------------------------------------------------------------------------------------------|------------------------------------------------------------------------------------------------------------------------------------------------------------------------------------------------------------------------------------------------------------------------------------------------------------------------------------------------------------------------------------------------------------------------------------------------------------------------------|-------------------------------------------------------------------------------------------------------------------------------------------------------------------------------------------------------------------------------------------------------------------------------------------------------------------------------------------------------------------------------------------------------------------------------------|--------------------------------------------------------------------------------------------------------------------------------------------------------------------------------------------------------------------------------------------------------------------------------------------------------------------------------------------------------------------------------------------------------------------------------------------------------------------------------------------------------------------------------------|---------------------------------------------------------------------------------------------------------------------------------------------------------------------------------------------------------------------------------------------------------------------------------------------------------------------------------------------------------------------------------------------------------------------------------------------------------------------------------------------------------------|------------------------------------------------------------------------------------------------------------------------------------------------------------------------------------------------------------------------------------------------------------------------------------------------------------------------------------------------------------------------------------------------------------------------------------------------------------------------------------------------|------------------------------------------------------------------------------------------------------------------------------------------------------------------------------------------------------------------------------------------------------------------------------------------------------------------------------------------------------------------------------------------------------------------------------------------------------------------------------------------------------------|------------------------------------------------------------------------------------------------------------------------------------------------------------------------------------------------------------------------------------------------------------------------------------------------------------------------------------------------------------------------------------------------------------------------------------------------------------------------------------------------------------------------------------------------------------------------------------------------------------------------------------------------------------------------------------------------------------------------------------------------------------------------------------------------------------------------------------------------------------------------------------------------------------------------------------------------------------------------------------------------------------------------------------------------------------------------------------------------------------------------------------------------------------------------------------------------------------------------------------------------------------------------------------------------------------------------------------------------------------------------------------------------------------------------------------------------------------------------------------------------------------------------------------------------------------------------------------------------------------------------------------------------------------------------------------------------------------------------------------------------------------------------------------------------------------------------------------------------------------------------------------|--------------------------------------------------------------------------------------------------------------------------------------------------------------------------------------------------------------------------------------------------------------------------------------------------------------------------------------------------------------------------------------------------------------------------------------------------------------------------------------------------------------------------------------------------------------------------------------------------------------------------------------------------------------------------------------------------------------------------------------------------------------------------------------------------------------------------------------------------------------------------------------------------------------------------------------------------------------------------------------------------------------------------------------------------------------------------------------------------------------------------------------------------------------------------------------------------------------------------------------------------------------------------------------------------------------------------------------------------------------------------------------------------------------------------------------------------------------------------------------------------------------------------------------------------------------------------------------------------------------------------------------------------------------------------------------------------------------------------------------------------------------------------------------------------------------------------------------------------------------------------------------------------------------------------------------------------------------------------------------------------------------------------------------------------------------------------------------------------------------------------------|-------------------------------------------------------------------------------------------------------------------------------------------------------------------------------------------------------------------------------------------------------------------------------------------------------------------------------------------------------------|
|                        | Soudaflex<br>PU35                                                                                                                                                                                                                                                                                                                 | Soudaseal<br>AP                                                                                                                                                                                                                                                                                                                                                                                                                                                              | Soudaseal<br>50LM                                                                                                                                                                                                                                                                                                                                                                                                                   | Soudaseal<br>FC                                                                                                                                                                                                                                                                                                                                                                                                                                                                                                                      | Soudaseal<br>SL                                                                                                                                                                                                                                                                                                                                                                                                                                                                                               | Soudaseal<br>CL                                                                                                                                                                                                                                                                                                                                                                                                                                                                                | Soudaseal<br>MB                                                                                                                                                                                                                                                                                                                                                                                                                                                                                            | Acryrub<br>Fireblock                                                                                                                                                                                                                                                                                                                                                                                                                                                                                                                                                                                                                                                                                                                                                                                                                                                                                                                                                                                                                                                                                                                                                                                                                                                                                                                                                                                                                                                                                                                                                                                                                                                                                                                                                                                                                                                               | Soudasil<br>N1                                                                                                                                                                                                                                                                                                                                                                                                                                                                                                                                                                                                                                                                                                                                                                                                                                                                                                                                                                                                                                                                                                                                                                                                                                                                                                                                                                                                                                                                                                                                                                                                                                                                                                                                                                                                                                                                                                                                                                                                                                                                                                                 | Soudasil<br>RTV1                                                                                                                                                                                                                                                                                                                                            |
|                        |                                                                                                                                                                                                                                                                                                                                   |                                                                                                                                                                                                                                                                                                                                                                                                                                                                              |                                                                                                                                                                                                                                                                                                                                                                                                                                     |                                                                                                                                                                                                                                                                                                                                                                                                                                                                                                                                      | 29 oz.                                                                                                                                                                                                                                                                                                                                                                                                                                                                                                        |                                                                                                                                                                                                                                                                                                                                                                                                                                                                                                |                                                                                                                                                                                                                                                                                                                                                                                                                                                                                                            | ACTIVITIES OF THE ACTIVITIES | A COUDDINATION OF A COUDDINATI |                                                                                                                                                                                                                                                                                                                                                             |
| DESCRIPTION            | <ul> <li>Soudaflex PU35 is a one component, medium-low modulus, polyurethane sealant.</li> <li>Movment capability of +/- 50%</li> <li>Paintable</li> <li>Easy application</li> <li>No bubbling</li> <li>Excellent adhesion to concrete, masonry, wood, metals, &amp; many more</li> <li>Good weather and UV resistance</li> </ul> | <ul> <li>Soudaseal AP is an all purpose SMX°</li> <li>hybrid sealant &amp; adhesive with +/- 35% movement capabilities.</li> <li>New generation sealant / adhesive</li> <li>Paintable (no need to wait until full cure before painting)</li> <li>No solvents / isocyanates (no shrinkage)</li> <li>Low odor</li> <li>Even adheres to moist substrates</li> <li>No bubbling</li> <li>Plastic cartridge</li> <li>UV stable (no discoloring)</li> <li>AAMA compliant</li> </ul> | <ul> <li>Soudaseal 50LM is a low modulus +/- 50% movement SMX® hybrid sealant.</li> <li>New generation sealant / adhesive</li> <li>Paintable (no need to wait until full cure before painting)</li> <li>No solvents / isocyanates (no shrinkage)</li> <li>Low odor</li> <li>Even adheres to moist substrates</li> <li>No bubbling</li> <li>Plastic cartridge</li> <li>UV stable (no discoloring)</li> <li>AAMA compliant</li> </ul> | <ul> <li>Soudaseal FC is a<br/>fast cure / quick<br/>grab SMX° hybrid<br/>adhesive / sealant<br/>with exceptional green<br/>strength and +/- 25%<br/>movement capabilities.</li> <li>New generation<br/>sealant / adhesive</li> <li>Paintable (no need to<br/>wait until full cure<br/>before painting)</li> <li>No solvents /<br/>isocyanates<br/>(no shrinkage)</li> <li>Low odor</li> <li>Even adheres to<br/>moist substrates</li> <li>No bubbling</li> <li>Plastic cartridge</li> <li>UV stable<br/>(no discoloring)</li> </ul> | <ul> <li>Soudaseal SL is a self<br/>leveling SMX® hybrid<br/>sealant with +/- 50%<br/>movement capabilities<br/>for horizontal<br/>expansion joints.</li> <li>New generation<br/>sealant / adhesive</li> <li>Paintable (no need to<br/>wait until full cure<br/>before painting)</li> <li>No solvents /<br/>isocyanates<br/>(no shrinkage)</li> <li>Low odor</li> <li>Even adheres to<br/>moist substrates</li> <li>No bubbling</li> <li>Plastic cartridge</li> <li>UV stable<br/>(no discoloring)</li> </ul> | <ul> <li>Soudaseal CL is a<br/>crystal clear SMX°<br/>hybrid adhesive /<br/>sealant with +/- 25%<br/>movement capabilities.</li> <li>New generation<br/>sealant / adhesive</li> <li>Paintable (no need to<br/>wait until full cure<br/>before painting)</li> <li>No solvents /<br/>isocyanates<br/>(no shrinkage)</li> <li>Low odor</li> <li>Even adheres to<br/>moist substrates</li> <li>No bubbling</li> <li>Plastic cartridge</li> <li>UV stable</li> <li>Crystal clear bonding</li> </ul> | <ul> <li>Soudaseal MB is a</li> <li>high modulus SMX®</li> <li>hybrid polymer sealant</li> <li>&amp; adhesive for high<br/>performance metal</li> <li>duct sealing</li> <li>applications.</li> <li>New generation<br/>sealant / adhesive</li> <li>Paintable (no need to<br/>wait until full cure<br/>before painting)</li> <li>No solvents /<br/>isocyanates<br/>(no shrinkage)</li> <li>Low odor</li> <li>Even adheres to<br/>moist substrates</li> <li>No bubbling</li> <li>Plastic cartridge</li> </ul> | <ul> <li>Acryrub Fireblock is<br/>a fire, smoke and<br/>draftstop sealant<br/>formulated using<br/>noncombustible,<br/>inorganic materials.</li> <li>Prevents the spread of<br/>fire, smoke and toxic<br/>gases through<br/>construction openings</li> <li>Excellent adhesion<br/>properties</li> <li>Easy clean-up<br/>with water</li> <li>Service temp:<br/>-20°F –800°F</li> <li>VOC compliant</li> <li>Interior applications only</li> <li>Meets ASTM E-136</li> </ul>                                                                                                                                                                                                                                                                                                                                                                                                                                                                                                                                                                                                                                                                                                                                                                                                                                                                                                                                                                                                                                                                                                                                                                                                                                                                                                                                                                                                         | <ul> <li>Soudasil N1 is a premium grade 100%</li> <li>neutral cure silicone.</li> <li>Permanently flexible</li> <li>Easy to apply</li> <li>Excellent adhesion to glass, vinyl, wood, aluminum &amp; many more</li> <li>Low odor</li> <li>UV resistant</li> <li>No shrinkage</li> <li>AAMA compliant</li> <li>VOC compliant</li> </ul>                                                                                                                                                                                                                                                                                                                                                                                                                                                                                                                                                                                                                                                                                                                                                                                                                                                                                                                                                                                                                                                                                                                                                                                                                                                                                                                                                                                                                                                                                                                                                                                                                                                                                                                                                                                          | <ul> <li>Soudasil RTV1<br/>is a top of the line<br/>food grade 100%</li> <li>RTV silicone.</li> <li>Permanently flexible</li> <li>Easy to apply</li> <li>Excellent adhesion to<br/>glass, ceramic,<br/>porcelain, metals,<br/>wood &amp; many more</li> <li>UV resistant</li> <li>No shrinkage</li> <li>NSF/FDA compliant</li> <li>VOC compliant</li> </ul> |
| APPLICATION            | <ul> <li>Large movement<br/>joints</li> <li>Expansion joints in<br/>concrete floors</li> <li>Building &amp;<br/>construction joints</li> </ul>                                                                                                                                                                                    | <ul> <li>Windows &amp; doors</li> <li>Roofing &amp; siding</li> <li>Concrete &amp; masonry</li> <li>General construction</li> </ul>                                                                                                                                                                                                                                                                                                                                          | <ul> <li>High movement joints</li> <li>Window &amp; door<br/>perimeters</li> <li>Bay &amp; bow mullions</li> <li>Architectural<br/>construction</li> </ul>                                                                                                                                                                                                                                                                          | Structural<br>construction     Trailer & vehicle<br>assembly     Bonding applications<br>in vibrating constructions                                                                                                                                                                                                                                                                                                                                                                                                                  | <ul> <li>Driveways &amp; walkways</li> <li>Pool expansion joints</li> <li>Concrete joints</li> <li>Decks</li> </ul>                                                                                                                                                                                                                                                                                                                                                                                           | • Interior glass<br>• Bathroom & kitchen                                                                                                                                                                                                                                                                                                                                                                                                                                                       | • Metal ducts<br>• Full surface bonding                                                                                                                                                                                                                                                                                                                                                                                                                                                                    | Wall & floor<br>penetrations     Interior voids     Construction openings                                                                                                                                                                                                                                                                                                                                                                                                                                                                                                                                                                                                                                                                                                                                                                                                                                                                                                                                                                                                                                                                                                                                                                                                                                                                                                                                                                                                                                                                                                                                                                                                                                                                                                                                                                                                          | <ul> <li>Glazing (backbedding)</li> <li>Windows &amp; doors</li> <li>Building &amp; construction joints</li> </ul>                                                                                                                                                                                                                                                                                                                                                                                                                                                                                                                                                                                                                                                                                                                                                                                                                                                                                                                                                                                                                                                                                                                                                                                                                                                                                                                                                                                                                                                                                                                                                                                                                                                                                                                                                                                                                                                                                                                                                                                                             | •<br>Food industry<br>• Heating, cooling<br>& refrigeration                                                                                                                                                                                                                                                                                                 |
| PACKAGING <sup>*</sup> | <ul><li>10.1 fl. oz. cartridge</li><li>20 fl. oz. sausage</li></ul>                                                                                                                                                                                                                                                               | • 10.1 fl. oz. cartridge<br>• 20 fl. oz. sausage                                                                                                                                                                                                                                                                                                                                                                                                                             | • 10.1 fl. oz. cartridge<br>• 20 fl. oz. sausage                                                                                                                                                                                                                                                                                                                                                                                    | <ul> <li>10.1 fl. oz. cartridge</li> <li>20 fl. oz. sausage</li> </ul>                                                                                                                                                                                                                                                                                                                                                                                                                                                               | <ul> <li>29 fl. oz. cartridge</li> <li>20 fl. oz. sausage</li> <li>4.5 Gallon pail *</li> <li>* Limestone Only</li> </ul>                                                                                                                                                                                                                                                                                                                                                                                     | <ul> <li>10.1 fl. oz. cartridge</li> <li>20 fl. oz. sausage</li> </ul>                                                                                                                                                                                                                                                                                                                                                                                                                         | • 1 Gallon pail                                                                                                                                                                                                                                                                                                                                                                                                                                                                                            | • 10.1 fl. oz. cartridge                                                                                                                                                                                                                                                                                                                                                                                                                                                                                                                                                                                                                                                                                                                                                                                                                                                                                                                                                                                                                                                                                                                                                                                                                                                                                                                                                                                                                                                                                                                                                                                                                                                                                                                                                                                                                                                           | <ul> <li>10.1 fl. oz. cartridge</li> <li>20 fl. oz. sausage</li> <li>4.5 gallon pail</li> <li>52 gallon drum</li> </ul>                                                                                                                                                                                                                                                                                                                                                                                                                                                                                                                                                                                                                                                                                                                                                                                                                                                                                                                                                                                                                                                                                                                                                                                                                                                                                                                                                                                                                                                                                                                                                                                                                                                                                                                                                                                                                                                                                                                                                                                                        | • 10.1 fl. oz. cartridge                                                                                                                                                                                                                                                                                                                                    |
| COLORS*                | White, Off White, Tan,<br>Stone, Limestone, Gray,<br>Aluminum Gray, Hunter<br>Green, Medium Bronze,<br>Special Bronze, Black,<br>Redwood Tan                                                                                                                                                                                      | <ul> <li>White, Off White, Tan,<br/>Stone, Limestone,<br/>Aluminum Gray, Gray,<br/>Medium Bronze,<br/>Special Bronze, Black,<br/>Redwood, Hunter Green</li> </ul>                                                                                                                                                                                                                                                                                                            | <ul> <li>White, Off White, Tan,<br/>Stone, Limestone,<br/>Aluminum Gray, Gray,<br/>Medium Bronze,<br/>Special Bronze, Black,<br/>Redwood, Hunter Green</li> </ul>                                                                                                                                                                                                                                                                   | White, Off White, Tan,<br>Stone, Limestone,<br>Aluminum Gray, Gray,<br>Medium Bronze,<br>Special Bronze, Black,<br>Redwood, Hunter Green                                                                                                                                                                                                                                                                                                                                                                                             | • Limestone, Black,<br>Dark Tan, Grey, Tan                                                                                                                                                                                                                                                                                                                                                                                                                                                                    | • Crystal clear<br>* <sub>So</sub><br>mi                                                                                                                                                                                                                                                                                                                                                                                                                                                       | • Gray<br>me colors / other packaging may be subject to<br>nimum order quantities and lead times                                                                                                                                                                                                                                                                                                                                                                                                           | • Red                                                                                                                                                                                                                                                                                                                                                                                                                                                                                                                                                                                                                                                                                                                                                                                                                                                                                                                                                                                                                                                                                                                                                                                                                                                                                                                                                                                                                                                                                                                                                                                                                                                                                                                                                                                                                                                                              | • Clear, White                                                                                                                                                                                                                                                                                                                                                                                                                                                                                                                                                                                                                                                                                                                                                                                                                                                                                                                                                                                                                                                                                                                                                                                                                                                                                                                                                                                                                                                                                                                                                                                                                                                                                                                                                                                                                                                                                                                                                                                                                                                                                                                 | • Clear, White                                                                                                                                                                                                                                                                                                                                              |